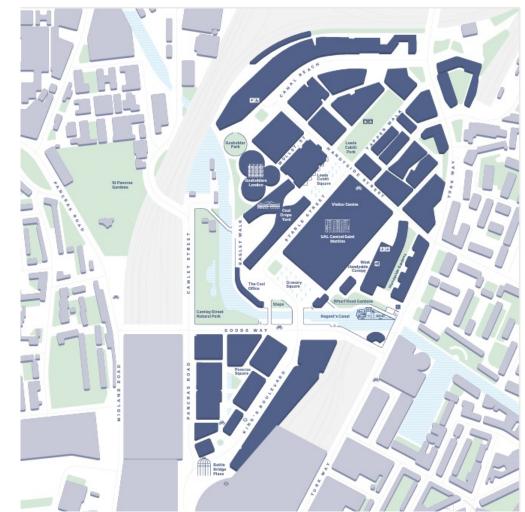

#### Welcome to King's Cross

King's Cross is one of the largest and most successful redevelopments in London. Over the past 20 years, what was an underused industrial site has been transformed and rejuvenated with new streets, squares and parks, homes, shops, offices, galleries, bars, restaurants, schools, and even a university.

It's a vibrant new neighbourhood with a brand new postcode – N1C.

The location, the connections, the canal-side setting, the heritage, an exciting cultural scene, a thriving business community, and a strong sense of local community. All these things

# AN EXTRAORDINARY PART OF LONDON