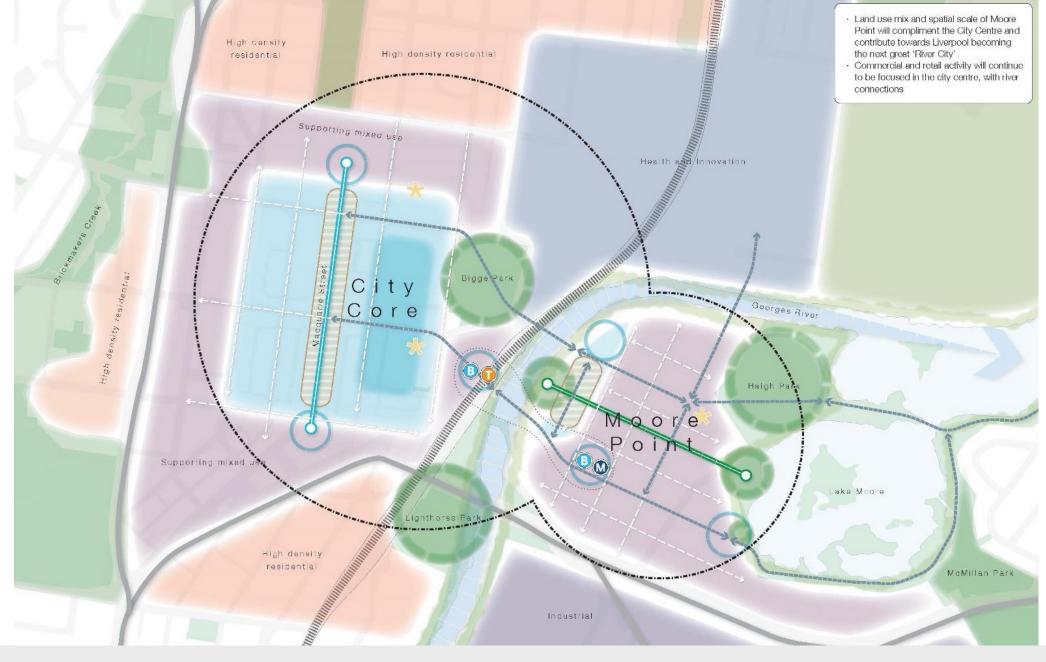

MOORE POINT

INVESTING IN LIVERPOOL'S FUTURE

### **PRECINCT PLANNING:** A PRIVATE SECTOR PERSPECTIVE

#### ERIKA PAWLEY | 25 MARCH, 2022















#### WHAT'S ON EAT & DRINK SHOP SEE & DO 오

#### Explore art & culture



A guide to Art & Culture



Lafayette – the live music venue







Gingerbread Exhibition



Take a tour with Russell Tovey

#### Welcome to King's Cross

King's Cross is one of the largest and most successful redevelopments in London. Over the past 20 years, what was an underused industrial site has been transformed and rejuvenated with new streets, squares and parks, homes, shops, offices, galleries, bars, restaurants, schools, and even a university.

It's a vibrant new neighbourhood with a brand new postcode – N1C.

The location, the connections, the canal-side setting, the heritage, an exciting cultural scene, a thriving business community, and a strong sense of local community. All these things





# AN EX